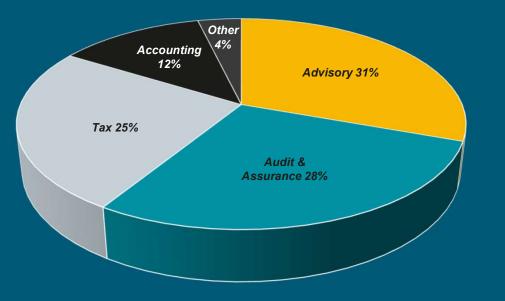

|
| <u>TUNISIA</u>                   | HLB TUNISIA                                |
| UGANDA                           | JIM ROBERTS & ASSOCIATES                   |
| UNITED ARAB EMIRATES             | HLB HAMT                                   |
|                                  | FIDUCIA BUSINESS ADVISORS DWC LLC          |
| YEMEN                            | HLB YEMEN                                  |
| ZAMBIA                           | HLB ZAMBIA                                 |
| ZIMBABWE                         | HLB ZIMBABWE                               |



## **Global Annual Review 2024**

Total global turnover achieved resulting from statutory audit of annual and consolidated financial statements for year 2024:

EUR 5.7 billion – Global revenue up 9% from 2023



■Advisory ■Audit Assurance ■Tax ■Accounting ■Other



# 9% growth from 2023

155 Total number of

countries

1,139 Total Number of offices



51,948 Total number of people



Ranked 8<sup>th</sup> Worldwide



#### **General Policy Statement**

It is the firm's objective to establish, implement, maintain, monitor and enforce a quality management system that provides reasonable assurance that the partners and staff members of the firm comply with the International Standard on Quality Management (ISQM) 1, Quality Management for Firms that perform Audits or Reviews of Financial Statements, or Other Assurance or Related Services and Engagements and that the firm's engagement reports are appropriate for the circumstances.



#### **Mission Statement**

Our mission is to:

- Promote a profitab