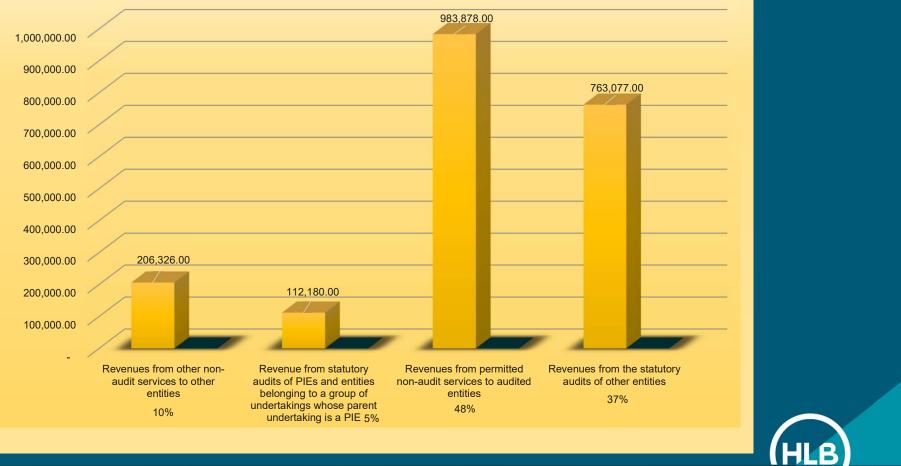

| Other services                              | 8,001            |
| TOTAL REVENUES OF THE AUDIT FIRM |                                             | <u>2,065,461</u> |



# **Revenue of HLB CA Falzon for the year 2024**



# Revenue breakdown as required by Article 18 of the Accountancy Profession Act section 2(k)

1. Revenues from the statutory audits of PIEs and entities belonging to a group of undertakings whose parent undertaking is a PIE.

- 2. Revenues from statutory audits of other entities.
- 3. Revenues from permitted non-audit services to audited entities.
- 4. Revenues from other non-audit services to other entities.

#### TOTAL REVENUES OF THE AUDIT FIRM

112,180 763,077 983,878 206,326

€

2,065,461



# Revenue of HLB CA Falzon as an Audit Firm Auditing PIES



## **Post Year End Changes**

As from February 2025 Ms. Fiona Buttigieg has been appointed as Compliance Principal of the firm.



HLB CA FALZON Central Office Buildings, Block A, Level 1, Mosta Road, Lija LJA 9016, Malta